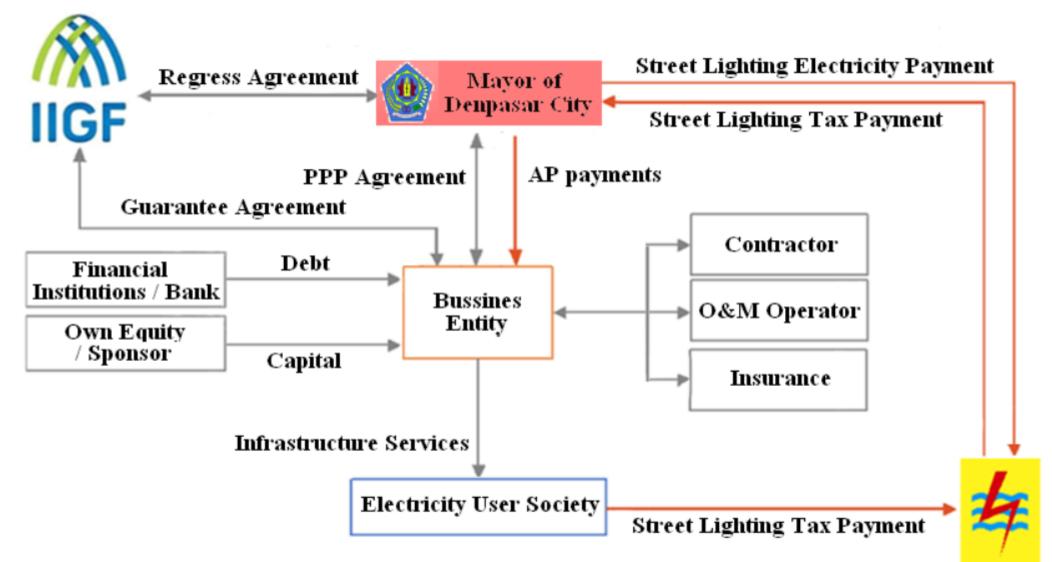

|

# **Project Structure**



## **Project Illustration**



## **Project Scope**

#### **Development Planning**

- a. Survey of APJ location points
- b. Design of APJ distribution map

#### **Construction of APJ**

- a. Construction of new APJ on road sections in Denpasar City
- b. Installation of 16,117 units of APJ lamps with LED technology
- c. Installation of 4,031 new poles
- d. Installation of underground cables and overhead cables of the APJ electrical network
- e. Payment for new APJ electrical connection fees
- f. Installation of APJ electrical metering facilities (smart panel)
- g. Grounding system (earthing system)
- h. Dismantling & storage

#### APJ Maintenance and Operation during the consession period

- a. Maintenance and operation of APJ facilities (poles, lamps, electrical networks, meters) on the