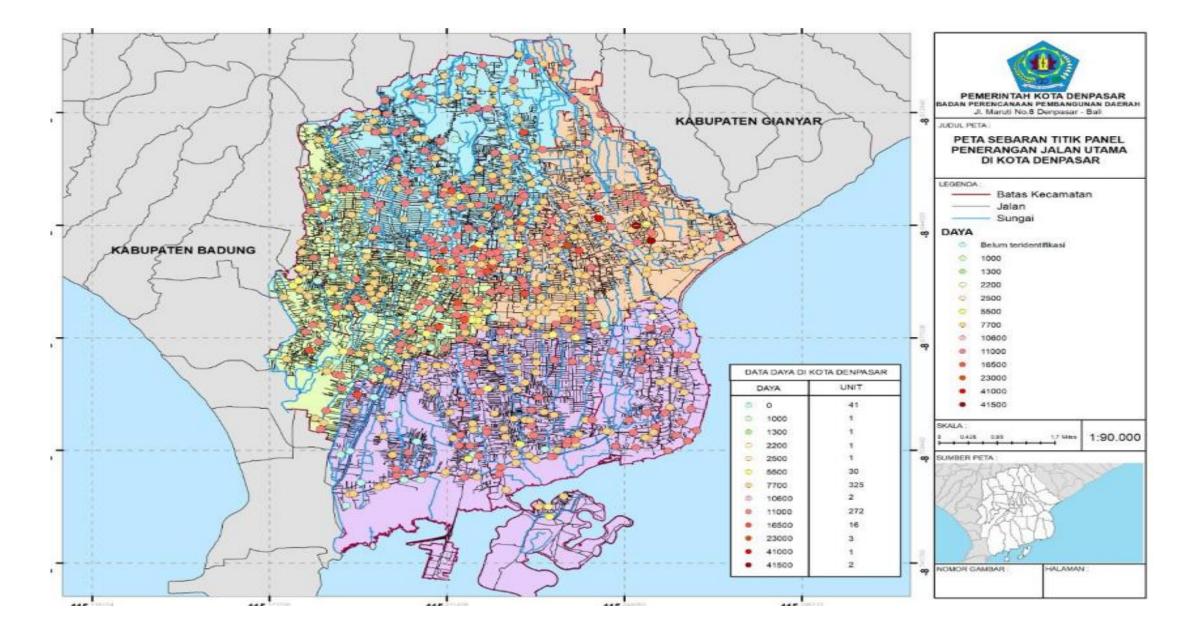

|

# **Project Structure**



## **Project Illustration**



## **Project Scope**

#### **Development Planning**

- a. Survey of APJ location points
- b. Design of APJ distribution map

#### **Construction of APJ**

- a. Construction of new APJ on road sections in Denpasar City
- b. Installation of 16,117 units of APJ lamps with LED technology
- c. Installation of 4,031 new poles
- d. Installation of underground cables and overhead cables of the APJ electrical network
- e. Payment for new APJ electrical connection fees
- f. Installation of APJ electrical metering facilities (smart panel)
- g. Grounding system (earthing system)
- h. Dismantling & storage

#### APJ Maintenance and Operation during the consession period

- a. Maintenance and operation of APJ facilities (poles, lamps, electrical networks, meters) on the agreed road sections;
- b. Main