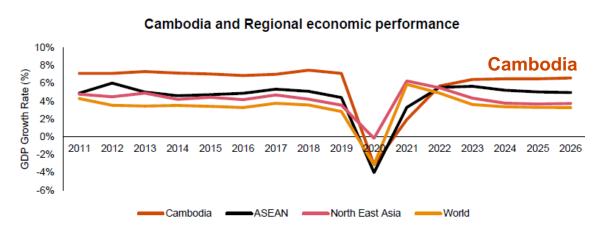

# **LONG-TERM GROWTH PROSPECTS**

Source: IMF World Economic Outlook Data

- Cambodia's GDP grew by 7%+ from 2011 to 2019. The economic growth is projected at 5.8% in 2024 and 6.1% in 2025.
- **USD 28bn** in infrastructure investments required **2016-2040** to sustain the economic growth based on the estimation.
- RGC actively implements **substantive policy reforms** to attract investments and stimulate economic growth. (Law on investment; PPP Law, free-trade agreements etc.)