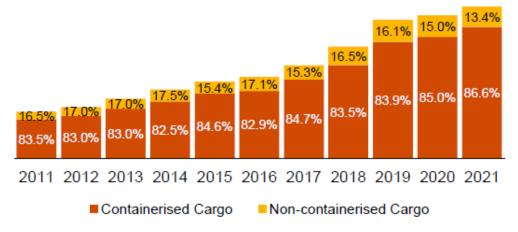

Cambodia Containerization Rate (%)

Source: Sihanoukville Port and PPAP port and Custom houses at border gate