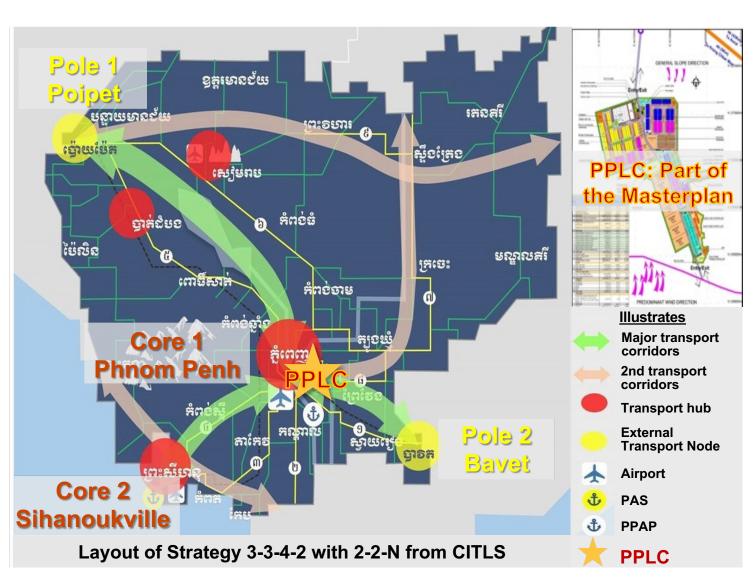

# THE COMPREHENSIVE INTERMODAL TRANSPORT AND LOGISTICS SYSTEM MASTER PLAN(CITLS) 2023-2033

**3-3-4-2:** 3 Major & 3 Secondary transport corridors, 4 Transport hubs, 2 Ext. Transport nodes

**2-2-N:** 2 Core cities, 2 Major poles, main logistics centers

# PPLC: KEY PILLAR IN CITLS 2023-2033 VISION