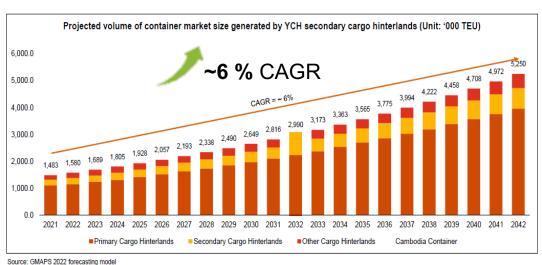

nomic Outlook Data

- Cambodia's GDP grew by 7%+ from 2011 to 2019. The economic growth is projected at 5.8% in 2024 and 6.1% in 2025.
- **USD 28bn** in infrastructure investments required **2016-2040** to sustain the economic growth based on the estimation.
- RGC actively implements **substantive policy reforms** to attract investments and stimulate economic growth. (Law on investment; PPP Law, free-trade agreements etc.)



Cambodia Containerization Rate (%)



Source: Sihanoukville Port and PPAP port and Custom houses at border gate

# **OUTLOOK OF EX-IM CARGO VOLUME**





#### **Hinterland Highlights:**

- 60% Export TEU by PAS
- **24.6%** of container traffic handled by **PPAP**
- 90% garment & footwear
- Major fruit export to CN
- Major Agri-related economy
- Sihanoukville **SEZ**



## **Major Export Commodities**

(USD: Bn, 2022)



1. Garment: 12.7



2. Electrical parts: 2



3. Cereals: 0.4



4. Fruits, Nuts: 0.2

# **Major Import Commodities**

(USD: Bn, 2022)



1. Natural Precious: 4.7



2. Mineral fuels: 3.7



3. Knitted fabrics: 2.9



4. Vehicles: 2.4

#### and container yard 337,330 600,000 299,370 266,237 500,000 400,000 194,710 138,478 300,000 200,000 68.247 213,843 189,939 100,000 169,132 88,638 123,971 2033 2038 2040 2042 2023 2028 Projected Warehouse Demand Projected Container Yard demand

Total demand for PPLC's warehouse space

Source: GMAPS 2022 forecasting model



# THE COMPREHENSIVE INTERMODAL TRANSPORT AND LOGISTICS SYSTEM MASTER PLAN(CITLS) 2023-2033





**3-3-4-2:** 3 Major & 3 Secondary transport corridors, 4 Transport hubs, 2 Ext. Tran