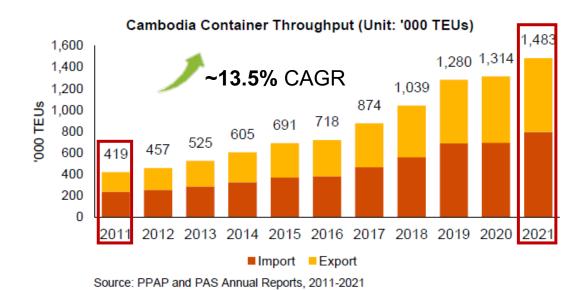

# **LONG-TERM GROWTH PROSPECTS**





Source: IMF World Economic Outlook Data

- Cambodia's GDP grew by 7%+ from 2011 to 2019. The economic growth is projected at 5.8% in 2024 and 6.1% in 2025.
- **USD 28bn** in infrastructure investments required **2016-2040** to sustain the economic growth based on the estimation.
- RGC actively implements **substantive policy reforms** to attract investments and stimulate economic growth. (Law on investment; PPP Law, free-trade agreements etc.)



Cambodia Containerization Rate (%)



Source: Sihanoukville Port and PPAP port and Custom houses at border gate

# **OUTLOOK OF EX-IM CARGO VOLUME**





#### **Hinterland Highlights:**

- 60% Export TEU by PAS
- **24.6%** of container traffic handled by **PPAP**
- 90% garment & footwear
- Major fruit export to CN
- Major Agri-related economy
- Sihanoukville **SEZ**



## **Major Export Commodities**

(USD: Bn, 2022)



1. Garment: 12.7



2. Electrical parts: 2



3. Cereals: 0.4



4. Fruits, Nuts: 0.2

# **Major Import Commodities**

(USD: Bn, 2022)



1. Natural Precious: 4.7



2. Mineral fuels: 3.7



3. Knitted fabrics: 2.9



4. Vehicles: 2.4

#### and container yard 337,330 600,000 299,370 266,237 500,000 400,000 194,710 138,478 300,000 200,000 68.247 213,843 189,939 100,000 169