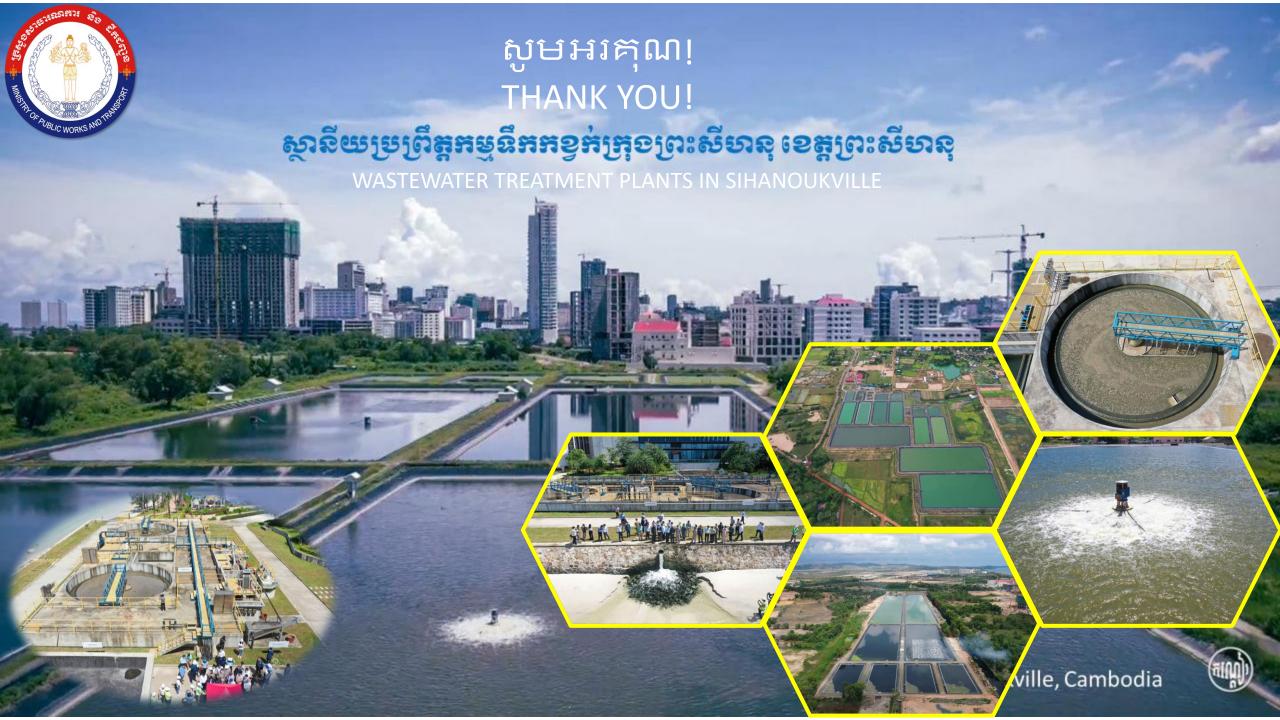

#### a. Wastewater Treatment Plants (WWTPs) in Cambodia

| No.                    | Subproject Name                                                        | Capacity(m³/d) | Technological<br>Choices                     | Project Location     | Project<br>Status  | Household<br>Connection  | Investment<br>Fund(\$) | Remarks                      |
|------------------------|------------------------------------------------------------------------|----------------|----------------------------------------------|----------------------|--------------------|--------------------------|------------------------|------------------------------|
| l Project Pipeline     |                                                                        |                |                                              |                      |                    |                          |                        |                              |
| 1                      | The Sewerage System Development in Ta Khmau Town                       | 12,000         | 81                                           | Ta Khmau Town        | 2027               | 10,000                   |                        | EDCF                         |
| 2                      | Bavet Wastewater Treatment and Collection System                       | 5,400          |                                              | Bavet Town           | 2027               |                          |                        | ADB                          |
| 3                      | Kratie Wastewater and Drainage Subproject                              | 2,400          |                                              | Kratie Town          | 2028               |                          |                        | ADB                          |
| 4                      | Poipet Wastewater Treatment and Collection System                      | 9,500          | E)                                           | Poipet Town          | 2028               |                          |                        | ADB                          |
| П                      |                                                                        |                | Ongoing I                                    | Projects             |                    |                          |                        |                              |
| 1                      | Battambang Wastewater Management                                       | 8,500          | Lagoon System                                | East Battambang Town | 2024               | 4,560                    | 26,432,616             | ADB                          |
| 2                      | Kampong Chhnang Sewerage, Flood Protection and<br>Wastewater Treatment | 5,400          | Moving Bed Biofilm<br>Reactor (MBBR) system  | Kampong Chhnang Town | 2025               | 500(1,800)               | 18,055,090             | ADB                          |
| 3                      | Battambang Wastewater Treatment and Collection System                  | 12,000         | Trickling Filter system (TF)                 | West Battambang Town | 2025               | 4,200                    | 29,462,841             | ADB+AFD+EU                   |
| 4                      | Serei Saophoan Wastewater and Drainage                                 | 3,500          | Lagoon System                                | Serei Saophoan Town  | 2025               | 6,102                    |                        | ADB                          |
| 5                      | Stung Treng Wastewater and Drainage Subproject                         | 2,900          | Lagoon System                                | Stung Treng Town     | 2026               | 2,351                    | 16,361,607             | ADB                          |
| 6                      | Kampong Cham Wastewater and Drainage Subproject                        | 5,000          | Lagoon System                                | Kampong Cham Town    | 2026               | 3,951                    | 22,042,781             | ADB                          |
| III Completed Projects |                                                                        |                |                                              |                      |                    |                          |                        |                              |
| 1                      | Sihanoukville Sewerage Collection and Treatment                        | 6,900          | Lagoon System                                | Sihanoukville        | 2006               | 3,368                    | 11,190,000             | ADB                          |
| 2                      | Siem Reap Wastewater Management                                        | 8,000          | Lagoon System                                | Siem Reap Town       | 2009-2014-<br>2025 | 6,703                    | 62,000,000             | ADB+EDCF+WB<br>(14M+30M+18M) |
| 3                      | Wastewater Treatment Plant                                             | 5,200          |                                              | R) Sihanoukville     | 2021               | Combine 20,00<br>Systems |                        |                              |
| 4                      | Wastewater Treatment Plant                                             | 7,200          | Membrane Aerated<br>Biofilm Reactors (MABR)  |                      | 2021               |                          | 20,000,000             | RGF                          |
| 5                      | Wastewater Treatment Plant                                             | 20,000         |                                              |                      | 2022               |                          |                        |                              |
| 6                      | Kampot Wastewater Collection and Treatment, and Drainage and Sewerage  | 3,300          | Lagoon System                                | Kampot Town          | 2023               | Combine<br>Systems       | 20,080,557             | ADB                          |
| 7                      | Pursat Drainage Sewerage and Treatment Plant Project                   | 2,400          | Lagoon System                                | Pursat Town          | 2023               | Combine<br>Systems       | 13,623,123             | ADB                          |
| 8                      | Stueng Saen Wastewater and Drainage                                    | 3,500          | Lagoon System                                | Stueng Saen Town     | 2023               | 2,026                    | 16,021,183             | ADB                          |
| 9                      | Wastewater Treatment Plant                                             | 5,000          | Pre-treated Trickling<br>Filter system (PTF) | Cheung Aek, Ppenh    | 2023               | Combine<br>Systems       | 25,000,000             | JICA                         |