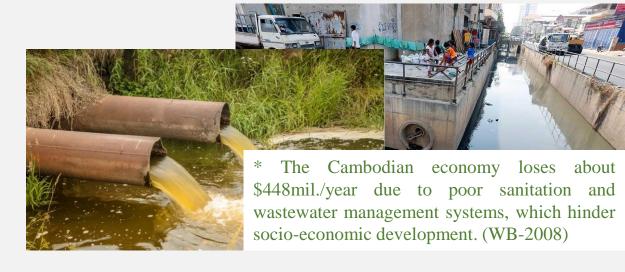

Ref. Population Statistic Census 2019

- More than 2mil. tons of wastewater are discharged daily into rivers, streams, lakes and seas, causing disease and destroying biodiversity and the environment (Ref.UN)<sup>9</sup>
- □ 4.78 mil. ton of solid waste are generated per day by year 2020.