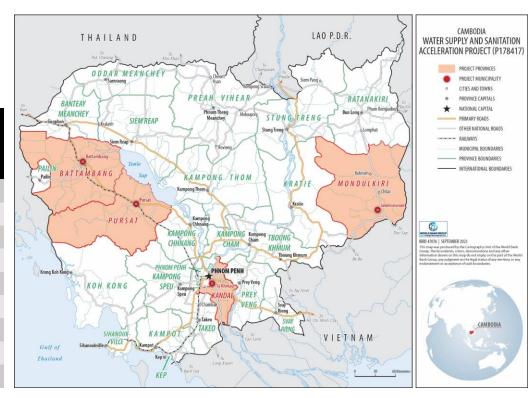

# 2. Water Supply and Sanitation Acceleration Project, WaSSAC IDA Credit No. 7427 and No. 7428

IDA Credit No. 7427 and No. 7428

**Project Development Objective, PDO** 

☐ To increase access to safely managed water supply and sanitation services in selected areas, strengthen institutions for water supply and sanitation service delivery, and in case of an eligible crisis or emergency, respond promptly and effectively to it.

#### I. Sanitation System Development in the Battambang, Pursat, and Ta Khmau Municipalities

- i. Sanitation Planning: City-wide sanitation plan
- ii. Wastewater Infrastructure Development: Extend sewerage network, pumping stations, increase house connections and develop wastewater treatment plants and fecal sludge treatment plants
- iii. Institutional Development and Capacity for Operational Management of Sanitation Systems.
- iv. Establish and develop capacity for Sanitation Operational Unit: O&M, asset management, FSM
- v. Support province in tariff setting for sanitation
- vi. Support sewerage connection program and uptake of fecal sludge service
- vii. Strengthening social accountability of sanitation operational unit

IDA Credit No. 7427 and No. 7428

**Project Implementation - Sanitation** 

I. Consulting Services

**Consultancy Services for Preparation of** 

- (1) City-wide Inclusive Sanitation (CWIS) Plan and Feasibility Study for Battambang and Pursat Municipality;
- (2) Detailed Engineering Design and Construction Supervision for Improvement in Wastewater Management and Sanitation for Ta Khmau, Battambang and Pursat Municipalities; and
- (3) Communication for Uptake of Sewer Connections and Uptake of Fecal Sludge Management Services

#### **II. Civil Works**

a) Construction Wastewater Treatment Plant and Network Collection Development in Ta Khmau

b) Construction Wastewater Treatment Plant and Network Collection Development in Pursat and Battambang